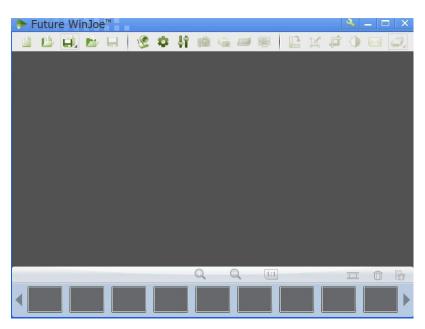

## Operation

1. Connect the digital device to the USB port,

2. Double click icon on desktop "Future WinJoe

3. There are two main parts in the interface: up-part for alive image showing and the down-part for list of images captured